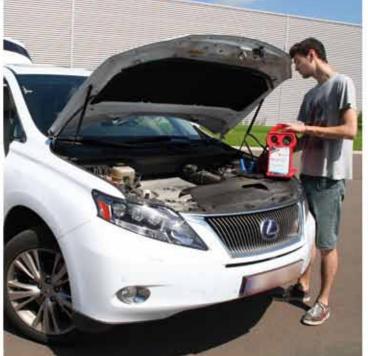

## CAR DEALERS, SHOWROOMS AND DIY

**SOS Booster MINI 12V - 440CA** - Ref 861044

Suitable for starting petrol and diesel engines, as well as hybrid cars. For assistance on 12V vehicles in good condition, up to 150 HP diesel-powered engines\*.