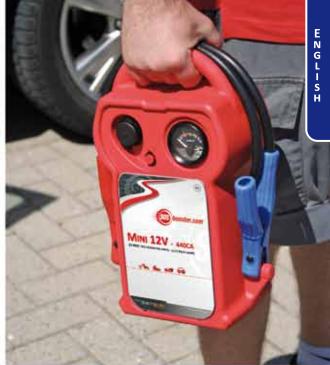

| Technical specifications           |              |
|------------------------------------|--------------|
| Voltage (DC)                       | 12V          |
| Cranking Amps (CA)                 | 440 A        |
| Peak Amps (PA)                     | 1600 A       |
| Starting cable length              | 60 cm        |
| Cable size Radaflex Welding        | 25 mm²       |
| Automatic electronic charger AC/DC | 1.3 A        |
| Cable to charge on board DC/12V    | ✓            |
| Internal fuse on the battery       | 300 A        |
| Net weight                         | 6,5 kg       |
| Dimensions (cm) - (H) x (L) x (w)  | 36 x 13 x 24 |

## MINI 12V-440CA

## Advantages...

- Compact and handy:
  - Fits under a seat
  - On-board charging cable
- Ergonomic and smart design
  - Integrated storage of the cables on the handle
  - Support of the clamps
  - Protection of the dashboard accessories