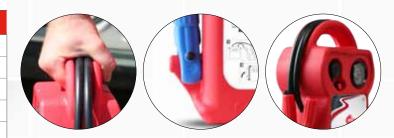

## Advantages...

- Compact and handy:
  - Fits under a seat
  - On-board charging cable
- Ergonomic and smart design
  - Integrated storage of the cables on the handle
  - Support of the clamps
  - Protection of the dashboard accessories